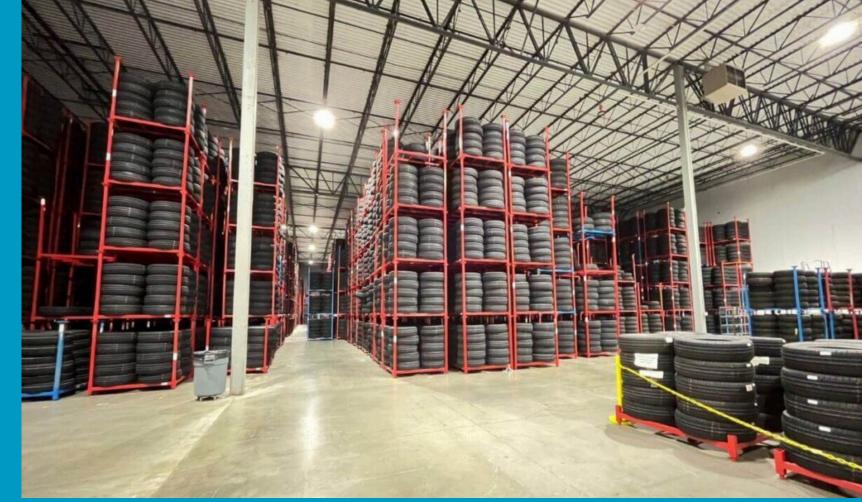

Our state-of-the-art facility is equipped with the latest technology and equipment to ensure the efficient and secure handling of your products. With over 78,000 square feet of storage space and flexible storage options, we can accommodate a wide range of products and volumes.

### **Additional Locations:**

- Warren Michigan
- Romulus Michigan
- New Castle
  Delaware

info@logos3pl.com

(734) 403-1777

logos3pl.com

Automotive & Tires

eCommerce

Batteries & Electronics