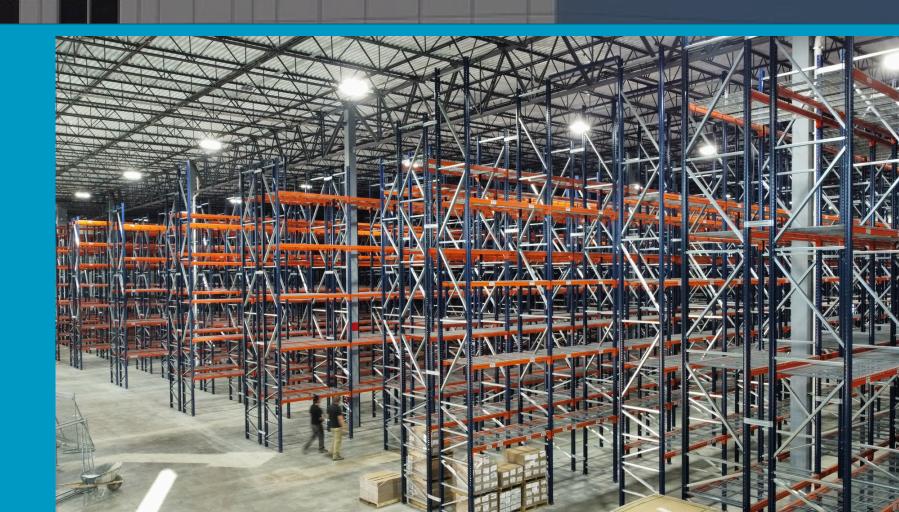

### 45,000 SQFT OF SPACE

Our state-of-the-art facility is equipped with the latest technology and equipment to ensure the efficient and secure handling of your products. With 45,000 square feet of storage space and flexible storage options, we can accommodate a wide range of products and volumes, specializing in automotive, e-commerce, and much more.

#### Warehouse Size

45,000 sqft.